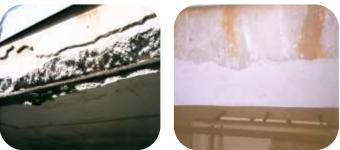

## Typical Applications include –

Wide range of vertical or overhead concrete surfaces such as ceilings, walls, sills and lintels

Overhead concrete surface rebuilt with 571 Concrete Repair LW

Lintels rebuilt with 571 Concrete Repair LW