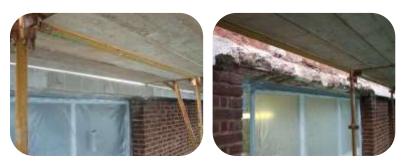

## Typical Applications include –

Wide range of vertical or overhead concrete surfaces such as ceilings, walls, sills and lintels

Overhead concrete surface rebuilt with 571 Concrete Repair LW

Lintels rebuilt with 571 Concrete Repair LW

Damaged lintel rebuilt with 571 Concrete Repair LW

Resimac Limited, Unit B, Park Barn Estate, Station Road, Topcliffe, Thirsk, YO7 3SE, North Yorkshire, United Kingdom

Web: www.resimacsolutions.com